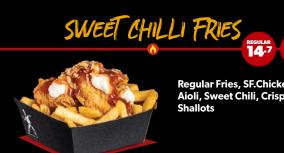

#### **LOADED FRIES**

19.9

Regular Fries, SF.Chicken, Aioli, Sweet Chili, Crispy Shallots

REGULAR 4.7 19.7 Regular Fries, Honey-Sriracha Glazed SF.Chicken, Fried Jalapeños, Sriracha Mayo

Regular Fries, Pure NZ Beef, Cheese, Pickles, Onion, Mustard, Ketchup, REsauce