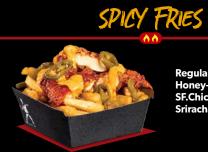

#### **LOADED FRIES**

19.9

Regular Fries, SF.Chicken, Aioli, Sweet Chili, Crispy Shallots

REGULAR 4.7 19.7 Regular Fries, Honey-Sriracha Glazed SF.Chicken, Fried Jalapeños, Sriracha Mayo

Regular Fries, Pure NZ Beef, Cheese, Pickles, Onion, Mustard, Ketchup, REsauce