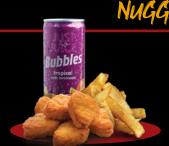

21.9

REGULAR 16.9

Pure NZ Beef, Cheese, Pickles, Mustard, Ketchup, Lil' Bun

SLIDER 8.6 сомво 14.6 SF.Chicken, Cheese, Lettuce, Aioli, Lil' Bun

6 NUGGS 5.9 сомво 11.9 6 Lightly Battered Chicken Nuggets

7.9

7.9 COMBO 13.9