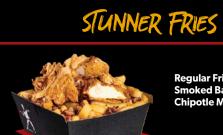

#### **LOADED FRIES**

19.9

Regular Fries, SF.Chicken, Aioli, Sweet Chili, Crispy Shallots

REGULAR 4.7 19.7 Regular Fries, Honey-Sriracha Glazed SF.Chicken, Fried Jalapeños, Sriracha Mayo

Regular Fries, Pure NZ Beef, Cheese, Pickles, Onion, Mustard, Ketchup, REsauce